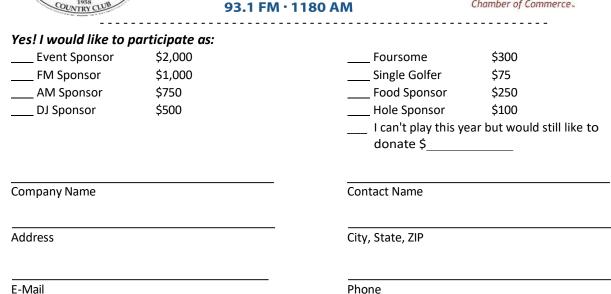

## **Prizes Awarded:**

Closest to the Pin Longest Drive Longest Putt

Faith Music Radio

P.O. Box 2463 Evansville, IN 47728

Foursome - \$300 Individual - \$75

Event Sponsor - \$2,000 2 Foursomes, 3 Hole Signs

200 Radio Spots

FM Sponsor - \$1,000

1 Foursome, 2 Hole Signs

100 Radio Spots

AM Sponsor - \$750

1 Foursome, 1 Hole Sign

50 Radio Spots

DJ Sponsor - \$500

1 Foursome, 1 Hole Sign Special Recognition

Food Sponsor - \$250

Sign at Lunch, 1 Hole Sign

25 Radio Spots

Hole Sponsor - \$100

Player #1

Player #2

Player #3 \_\_\_\_\_

Player #4 \_\_\_\_\_

1 Hole Sign

Please, make checks payable to Faith Music Radio.